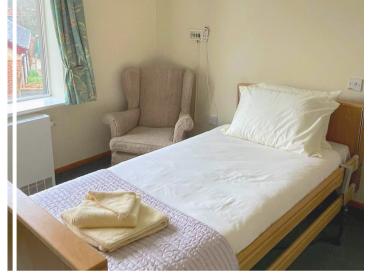

### Accommodation

Oakdene Care Home has 70 bedrooms. Each room is tastefully decorated and fully furnished, including a bed, wardrobe and storage facilities.

We also encourage residents to bring small articles of furniture, framed pictures and photographs with them to create a more personalised environment.